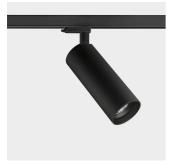

# Perfetto Compact LKM Cut-Phase 18W 3000K CRI85

42°

Design:

**IP 20** 

| Product Code    | Color |
|-----------------|-------|
| 751-1613BWMD-16 | Black |

#### **General specifications**

Lamp description

Product type Track lights Mounting type LKM 3-phase track Indoor/Outdoor light Indoor

Description Spotlight for LKM 3-phase electrified tracks with Cut-Phase power supply, specially developed for high efficiency COB LEDs. Optical devices for better visual comfort are available.

# Optical specifications

Light distribution Symmetric Emission

Orientation It can rotate up to  $355^{\circ}$  around the vertical axis and pivot up to  $90^{\circ}$  upwards.

Light beam 42°